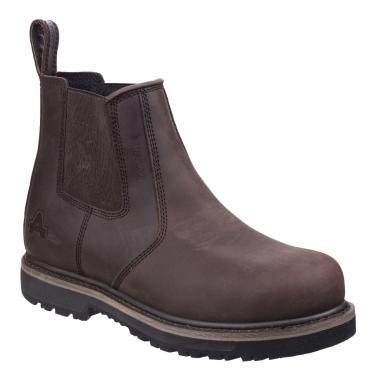

**AS231 SKIPTON:** Hardwearing and traditional Goodyear welted safety Chelsea from Amblers Safety. Crafted with a full grain leather upper with internal waterproof membrane. 200J impact and compression resistant steel toe cap. Underfoot protection is given with a penetration resistant flexible composite midsole. Industrial strength elastic gussets and rear pull loop. Breathable, moisture wicking lining. Energy absorbing heel counter consumes impact on tough terrain. With heat resistant PU/Rubber outsole in antistatic construction.

| Upper                | Full Grain Crazy Horse Leather        | Construction              | Genuine Goodyear Welt                                 |
|----------------------|---------------------------------------|---------------------------|-------------------------------------------------------|
| Inner Lining         | Breathable Waterproof Membrane & Mesh | Outsole                   | PU and Nitrile Rubber                                 |
| Footbed              | Removable PU Foam Footbed             | Weight                    | 800 grams (half pair size 8)                          |
| Impact<br>Resistance | 200 Joules Steel Toe Cap              | Penetration<br>Resistance | Non-Metallic Anti-Penetration Midsole -<br>Min. 1100N |

## **FEATURES**

- Classic Goodyear Welted Safety Dealer Boot
- Full Grain Water Resistant Leather Upper
- Internal Waterproof Membrane
- Twin Elastic Gussets For Close Comfort Fit
- Durable Full Leather Loop