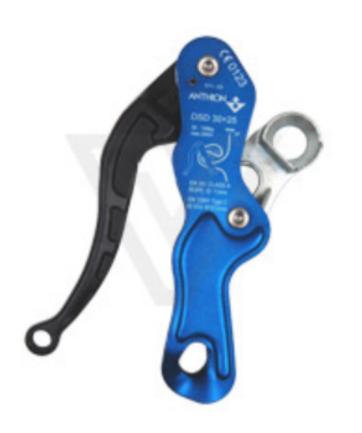

## **Grip Descender**

Automatic stop function upon release

Controlled descent speed in neutral position

Stop position when pressed

## AR-04001

Ideal for descent on a single rope. It is equipped with a unique Self Braking System which initiates the brake as soon as the handle is released, or clasped too tightly. Works on 10-11 mm diameter Kernmantle rope. As per EN 341-Class A Weight - 340g

|  | Ref           | Model    | Size | Weight | Rated to | Dimensions          | Material | Standards |
|--|---------------|----------|------|--------|----------|---------------------|----------|-----------|
|  |               |          |      | g      | KG       |                     |          |           |
|  | Grip Decender | AR-04001 |      | 340g   |          | 10-11mm<br>Diameter |          | EN 341 A  |