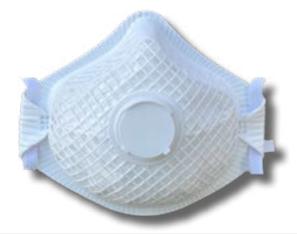

# Premium cup shaped FFP3 disposable respirator with mesh

# **Product description**

The Air Sigma is a premium quality P3 moulded cupped mask offering excellent respiratory protection with optimal fit. With added mesh.

- Metal Free
- Inner foam face seal for better face fit and comfort
- Preformed nose bridge reducing the need for frequent adjustment
- Protection against harmful and toxic substances such as fine dust, smoke and aerosols.
- Mesh on outer layer to help keep shape of the mask
- Low breathing resistance
- Manufactured using high quality materials
- Adjustable headstraps