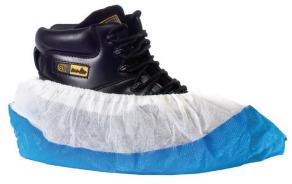

### Colourways:

White

Blue/White

Blue

## **Product Codes:**

| 16800 | One Size | White Sole and Upper  |
|-------|----------|-----------------------|
| 16810 | One Size | Blue Sole/White Upper |
| 16890 | One Size | Blue Sole and Upper   |