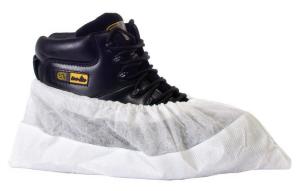

### Colourways:

White

Blue/White

Blue

## **Product Codes:**

| 16800 | One Size | White Sole and Upper  |
|-------|----------|-----------------------|
| 16810 | One Size | Blue Sole/White Upper |
| 16890 | One Size | Blue Sole and Upper   |