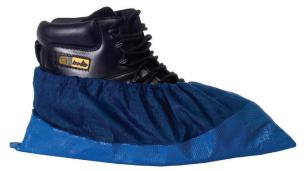

### Colourways:

White

Blue/White

Blue

## **Product Codes:**

| 16800 | One Size | White Sole and Upper  |
|-------|----------|-----------------------|
| 16810 | One Size | Blue Sole/White Upper |
| 16890 | One Size | Blue Sole and Upper   |