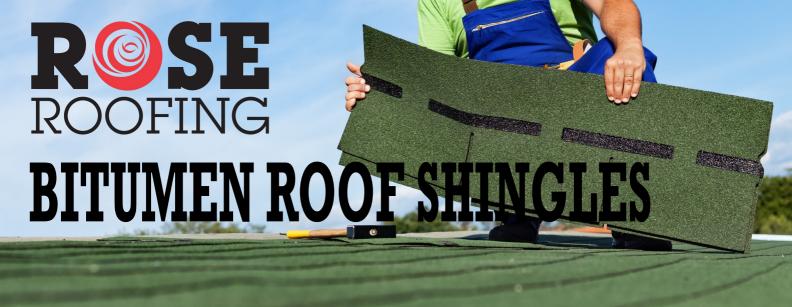

Rose Roofing Bitumen Roof Shingles are lightweight glass fibre based felt roofing tiles. They are made from bitumen and are similar in nature and use to shed felt but are highly superior.

**Shingles** are easy to install, and present a highly decorative, long lasting waterproof solution for your roof.

Shingles are suitable for use on any building, temporary or permanent, domestic or commercial, habitable or recreational with a roof pitch from 15° to vertical, but are particularly effective shingles for a shed roof.

**Roofing Shingles** can be used on a wide variety of buildings, temporary or permanent, and have proved immensely popular with both professional and DIY Installers alike.

- © ECONOMICAL
- **©** LONG LIFE
- © LIGHTWEIGHT
- © EASY TO INSTALL
- STYLISH APPEARANCE
- HIGH PERFORMANCE
- **UV RESISTANT**
- **© 3 COLOURS AVAILABLE:**