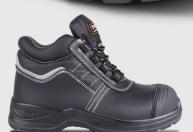

## **FEATURES**

- + METAL-FREE
- + REFLECTIVE STRIPS FOR INCREASED VISIBILITY
- + KEVLAR MIDSOLE FOR ANTI PENETRATION & FLEXIBLE COMFORT
- + EXTREME ABRASION RESISTANT
- + SHOCK ABSORBENT HEEL

## **SPECIFICATIONS**

Safety Rating S3 : Approved toe protection

Slip Resistance SRC - Tested on ceramic tile floor with lauryl sulphate and on steel floor with glycerine

Upper Description Smooth split buffalo leather

## **COMPONENTS**

Insole board

Toe Protection 200 J Composite toe cap

Upper Material Genuine smooth split buffalo leather

Quarter Lining Polyester grey sandwich mesh

Removable Innersole **Moulded comfort innersole** 

Outsole **Dual density PU/PU** 

Eyelets Non-metallic high density plastic eyelets

Polyester non-woven insole board