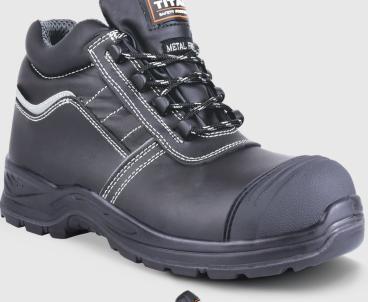

## **FEATURES**

- + METAL-FREE
- + REFLECTIVE STRIPS FOR INCREASED VISIBILITY
- + KEVLAR MIDSOLE FOR ANTI PENETRATION & FLEXIBLE COMFORT
- + EXTREME ABRASION RESISTANT
- + SHOCK ABSORBENT HEEL

## **SPECIFICATIONS**

Safety Rating S3 : Approved toe protection

Slip Resistance SRC - Tested on ceramic tile floor with lauryl sulphate and on steel floor with glycerine

Upper Description Smooth split buffalo leather

## **COMPONENTS**

Insole board

Toe Protection 200 J Composite toe cap

Upper Material Genuine smooth split buffalo leather

Quarter Lining Polyester grey sandwich mesh

Removable Innersole **Moulded comfort innersole** 

Outsole **Dual density PU/PU** 

Eyelets Non-metallic high density plastic eyelets

Polyester non-woven insole board