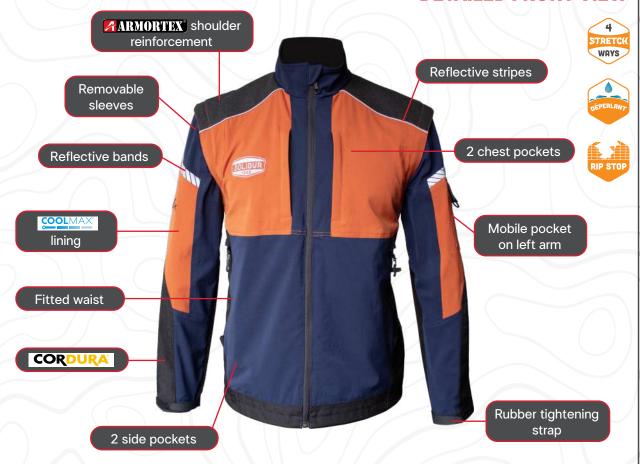

#### **DETAILED FRONT VIEW**

#### DESCRIPTION

This working jacket is stretchy and comfortable. The jacket has been designed with a lot of functionality: elongated back tail with bumper, with zip-off sleeves, several smart pockets and adjustable cuffs. These limited edition is an elegant & trendy mix colors of navy blue and Bombay Brown.

#### COMPOSITION

Main fabric: 88% Cordura®, 12% Spandex®, 270g/m<sup>2</sup>.

Reinforcement: 31% Armortex® Kevlar®, 61% Nylon®, 6% Spandex®, 2% PU, 340g/m².

Lining: 55% CoolMax®, 45% Coolpass®, 130g/m².