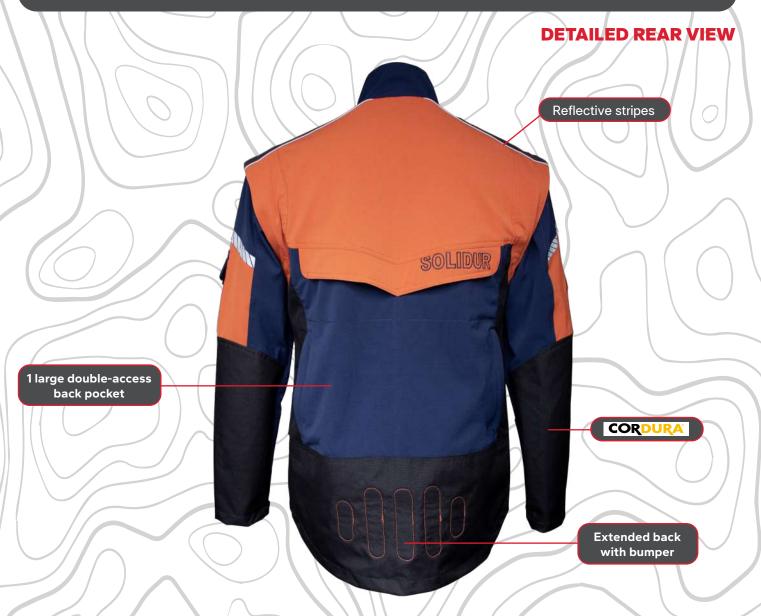

#### DESCRIPTION

This working jacket is stretchy and comfortable. The jacket has been designed with a lot of functionality: elongated back tail with bumper, with zip-off sleeves, several smart pockets and adjustable cuffs. These limited edition is an elegant & trendy mix colors of navy blue and Bombay Brown.

#### COMPOSITION

Main fabric: 88% Cordura®, 12% Spandex®, 270g/m<sup>2</sup>.

Reinforcement: 31% Armortex® Kevlar®, 61% Nylon®, 6% Spandex®, 2% PU, 340g/m².

Lining: 55% CoolMax®, 45% Coolpass®, 130g/m².