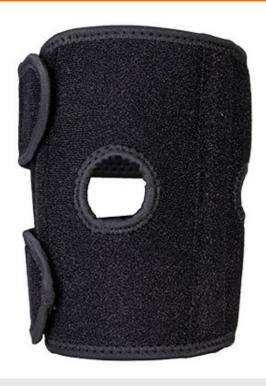

## **Product information**

This comfortable elbow support brace reduces the risk of injury from physical exertion and heavy lifting. The support is designed to stabilise and strengthen the joint and can also provide pain relief from existing elbow conditions. It can be worn on the left or right arm.

#### **Features**

- Reduces the risk of injury from physical exertion and heavy lifting
- $\bullet$  Supports and stabilises the elbow joint
- Relieves pain from existing elbow conditions
- Fits the left or right arm
- Lightweight and comfortable
- Sold in singles
- Retail bag which aids presentation for retail sales