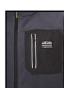

## JCB Workwear Trade Fleece Jacket Full Zip

The full zip fleece is heavyweight and durable.

The elbow is reinforced with Cordura patches to make the garment longer lasting in the work environment.

A contrast rip stop chest pocket, and side pockets make storing essential items easy. Hi vis piping and JCB branding detail add to the overall style.

- 100% Polyester Polar Fleece, 300gsm
- Cordura® fabric elbow patches for durability
- Ripstop front chest pocket with YKK zip and reflective piping
- Side pockets with YKK zip and reflective piping
- Woven JCB logo on chest
- JCB branding