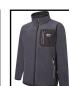

## JCB Workwear Trade Fleece Jacket Full Zip

The full zip fleece is heavyweight and durable.

The elbow is reinforced with Cordura patches to make the garment longer lasting in the work environment.

A contrast rip stop chest pocket, and side pockets make storing essential items easy. Hi vis piping and JCB branding detail add to the overall style.

- 100% Polyester Polar Fleece, 300gsm
- Cordura® fabric elbow patches for durability
- Ripstop front chest pocket with YKK zip and reflective piping
- Side pockets with YKK zip and reflective piping
- Woven JCB logo on chest
- JCB branding