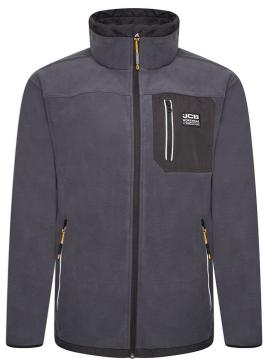

## JCB Workwear Trade Fleece Jacket Full Zip

The full zip fleece is heavyweight and durable.

The elbow is reinforced with Cordura patches to make the garment longer lasting in the work environment.

A contrast rip stop chest pocket, and side pockets make storing essential items easy. Hi vis piping and JCB branding detail add to the overall style.

- 100% Polyester Polar Fleece, 300gsm
- Cordura® fabric elbow patches for durability
- Ripstop front chest pocket with YKK zip and reflective piping
- Side pockets with YKK zip and reflective piping
- Woven JCB logo on chest
- JCB branding