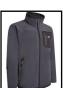

## JCB Workwear Trade Fleece Jacket Full Zip

The full zip fleece is heavyweight and durable.

The elbow is reinforced with Cordura patches to make the garment longer lasting in the work environment.

A contrast rip stop chest pocket, and side pockets make storing essential items easy. Hi vis piping and JCB branding detail add to the overall style.

- 100% Polyester Polar Fleece, 300gsm
- Cordura® fabric elbow patches for durability
- Ripstop front chest pocket with YKK zip and reflective piping
- Side pockets with YKK zip and reflective piping
- Woven JCB logo on chest
- JCB branding