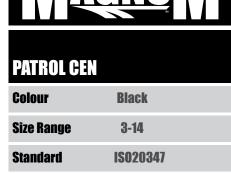

| Features           | Benefits                                                                                                                                           |
|--------------------|----------------------------------------------------------------------------------------------------------------------------------------------------|
| ISO20347 tested    | Conforms to ISO20347 Occupational Footwear Standard.                                                                                               |
| Leather Upper      | Full grain water-resistant leather upper. Abrasion resistant. Lightweight. Non-metallic composite hardware, thermoplastic heel and toe stiffeners. |
| Rubber Sole        | Antistatic, acid and alkali resistant. 300°c Heat and Cold Resistant outsole. Energy absorbing heel. Ladder grip. Excellent slip resistance.       |
| High Ankle Support | Secure lace fit with padded top giving firm hold whilst remaining flexible and comfortable. Mid cut.                                               |
| Unisex Size Range  | Size range 3s x 14s suitable for men and women covering majority of workforce.                                                                     |
| Comfort Lining     | Fast wicking comfort lining keeps feet sweat free. Contains removable footbed.                                                                     |