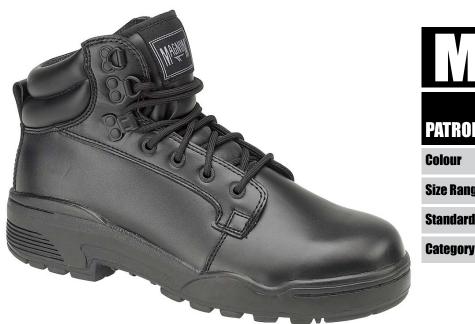

## **SPECIFICATION SHEET: PATROL CEN**

Mid-cut leather boot from Magnum<sup>™</sup> suitable for security or uniform industry. The full-grain leather upper is water-resistant promoting all-weather use. Wicking technology allows feet to stay dry and sweat-free throughout the day. Ladder grips on the base give excellent traction offering best safety practice against smooth floors where slipping is a risk. The sole is resistant against high heat temperatures, antistatic and has an energy absorbing heel. Composite hardware, airport friendly.

| Features           | Benefits                                                                                                                                           |
|--------------------|----------------------------------------------------------------------------------------------------------------------------------------------------|
| ISO20347 tested    | Conforms to ISO20347 Occupational Footwear Standard.                                                                                               |
| Leather Upper      | Full grain water-resistant leather upper. Abrasion resistant. Lightweight. Non-metallic composite hardware, thermoplastic heel and toe stiffeners. |
| Rubber Sole        | Antistatic, acid and alkali resistant. 300°c Heat and Cold Resistant outsole. Energy absorbing heel. Ladder grip. Excellent slip resistance.       |
| High Ankle Support | Secure lace fit with padded top giving firm hold whilst remaining flexible and comfortable. Mid cut.                                               |
| Unisex Size Range  | Size range 3s x 14s suitable for men and women covering majority of workforce.                                                                     |
| Comfort Lining     | Fast wicking comfort lining keeps feet sweat free. Contains removable footbed.                                                                     |