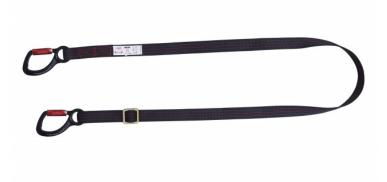

#### DESCRIPTION

Adjustable length up to 2m, made from 33mm wide polyester webbing with a manual ring type adjuster made of forged alloy steel for ease of adjustment.

#### **SPECIFICATIONS**

Length 2m Max.

Rope Ends

Χ

Adjustment Device

Manual Ring Type Adjuster Of Forged Alloy Steel

Delivered With

2 Captive Eye Quarter Turn Aluminium Connectors. Gate Opening 22mm. Conforms To EN362 Class T