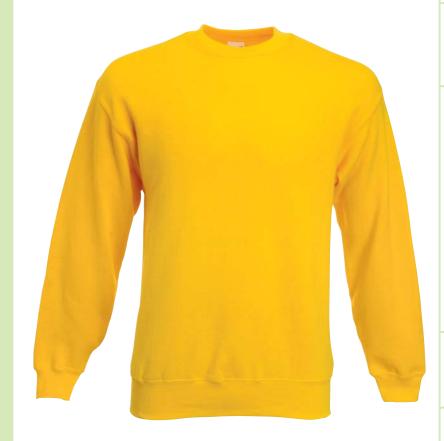

# **SET-IN SWEAT**

62-202-0 MEN'S

#### Fabric:

80% cotton Belcoro® yarn, 20% polyester

## Weight:

280gm/m<sup>2</sup>

### **Care instructions**

Carton

- Set-in Sweat (62-202-0) also available in Children's (62-031-0/62-041-0)
- Self-coloured jersey shoulder to shoulder tape
- Produced using Belcoro® yarn for a softer feel and cleaner printing process
- Waist, neck and cuff rib in cotton/Lycra® for shape retention