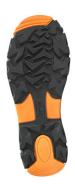

## INFRA OVERCAP - FLEX S3 Réf. : 51103

| Suitable for :                   | Inside/Outside                                                                                      |
|----------------------------------|-----------------------------------------------------------------------------------------------------|
| Type:                            | Ankle shoe                                                                                          |
| Activity :                       | Oil and Gas / Chemical Industry / Welding, Foundry                                                  |
| Upper :                          | Water resistant full Nubuck leather, reflective strips on the sides and on the heel                 |
| Lining :                         | POROMAX® light grey color, printed "MTS"                                                            |
| Tongue :                         | Waterproof bellows tongue in black leather lined in POROMAX® light grey color, padded on 10mm thick |
| Ankle protection :               | Black leather on 10mm thick foam, special rear reinforcement PU coated leather, abrasion resistant  |
| Fastening :                      | Stainless eyelets, round polyamide/polyester black laces and YKK® zip on the interior side          |
| Toe cap :                        | Ultralight and extra wide Composite toe cap 200 joules LIGHT SYSTEM®                                |
| Midsole:                         | Composite FLEX SYSTEM®, anti-magnetic and thermal insulated                                         |
| Insole :                         | Foamed PU, anatomical, antistatic and anti bacterial                                                |
| Sole :                           | PU/NITRILE HRO 300°C, antistatic, oil and acid resistant FO, HI-CI, with phosphorescent inserts     |
| Sole pattern :                   | SRC, deep cleated, exceptional stability on oil platforms ground                                    |
| Weight (Kg/pair) :               |                                                                                                     |
| Colors :                         | Black upper and dark grey/black outsole + orange inserts                                            |
| Sizes :                          | 38-48 (5-13)                                                                                        |
| Standard :                       | EN ISO 20345:2011 SRC                                                                               |
| CE certificate of conformity N°: | 0075/020/161/01/15/0035 - EXT 02/01/15                                                              |
| Special features :               | Orange color inserts, day and night high visibility                                                 |
| Special features 2 :             | Overcap in TPU material, high shock and abrasion resistance                                         |
| Special features 3 :             | Fastening with zip on the interior side                                                             |
|                                  |                                                                                                     |