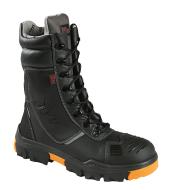

## INFRA OVERCAP - FLEX S3 Réf. : 51103

| Suitable for :                   | Inside/Outside                                                                                      |
|----------------------------------|-----------------------------------------------------------------------------------------------------|
| Type:                            | Ankle shoe                                                                                          |
| Activity :                       | Oil and Gas / Chemical Industry / Welding, Foundry                                                  |
| Upper :                          | Water resistant full Nubuck leather, reflective strips on the sides and on the heel                 |
| Lining :                         | POROMAX® light grey color, printed "MTS"                                                            |
| Tongue :                         | Waterproof bellows tongue in black leather lined in POROMAX® light grey color, padded on 10mm thick |
| Ankle protection :               | Black leather on 10mm thick foam, special rear reinforcement PU coated leather, abrasion resistant  |
| Fastening :                      | Stainless eyelets, round polyamide/polyester black laces and YKK® zip on the interior side          |
| Toe cap :                        | Ultralight and extra wide Composite toe cap 200 joules LIGHT SYSTEM®                                |
| Midsole:                         | Composite FLEX SYSTEM®, anti-magnetic and thermal insulated                                         |
| Insole :                         | Foamed PU, anatomical, antistatic and anti bacterial                                                |
| Sole :                           | PU/NITRILE HRO 300°C, antistatic, oil and acid resistant FO, HI-CI, with phosphorescent inserts     |
| Sole pattern :                   | SRC, deep cleated, exceptional stability on oil platforms ground                                    |
| Weight (Kg/pair) :               |                                                                                                     |
| Colors :                         | Black upper and dark grey/black outsole + orange inserts                                            |
| Sizes :                          | 38-48 (5-13)                                                                                        |
| Standard :                       | EN ISO 20345:2011 SRC                                                                               |
| CE certificate of conformity N°: | 0075/020/161/01/15/0035 - EXT 02/01/15                                                              |
| Special features :               | Orange color inserts, day and night high visibility                                                 |
| Special features 2 :             | Overcap in TPU material, high shock and abrasion resistance                                         |
| Special features 3 :             | Fastening with zip on the interior side                                                             |
|                                  |                                                                                                     |