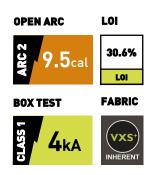

#### EN STANDARDS

|                       |                       | (h)                                      | $\bigcirc$                                  |
|-----------------------|-----------------------|------------------------------------------|---------------------------------------------|
| EN ISO 11611:<br>2015 | EN ISO 11612:<br>2015 | EN 1149-5:<br>2008                       | IEC 61482-2:<br>2009                        |
| Class 1, A1           | A1, B1,<br>C1, F1     | Pt.5 :2008<br>Pt.3 :2004<br>Charge Decay | Class 1<br>EBT50=<br>9.5cal/cm <sup>2</sup> |