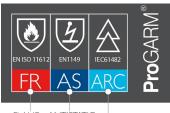

#### EN STANDARDS

|                       |                       | (h)                                      | $\bigcirc$                                  |
|-----------------------|-----------------------|------------------------------------------|---------------------------------------------|
| EN ISO 11611:<br>2015 | EN ISO 11612:<br>2015 | EN 1149-5:<br>2008                       | IEC 61482-2:<br>2009                        |
| Class 1, A1           | A1, B1,<br>C1, F1     | Pt.5 :2008<br>Pt.3 :2004<br>Charge Decay | Class 1<br>EBT50=<br>9.5cal/cm <sup>2</sup> |