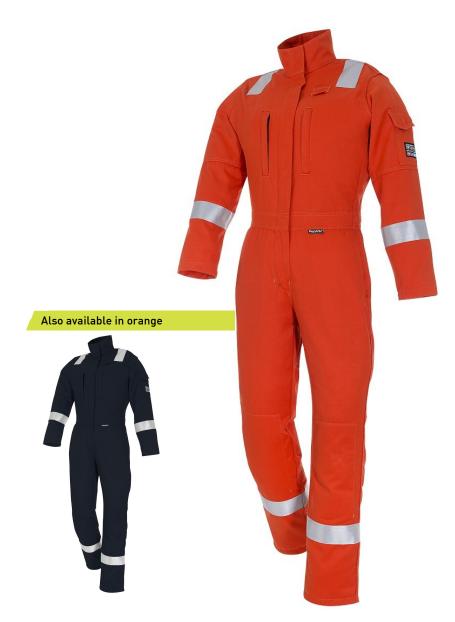

#### PRODUCT DETAILS Sizes: 8-22, REG LEG (29"/75cm) 8-22, TALL LEG (31"/80cm) Colour: Navy/Orange Code: 6101

FLAME ANTISTATIC RESISTANT ARC FLASH

# **PRODUCT DESCRIPTION**

Ladies-fit premium quality coverall in VXS+ super soft fabric 240g/m<sup>2</sup> designed to offer protection to female workers in Petrochemical, Utility and associated industries.