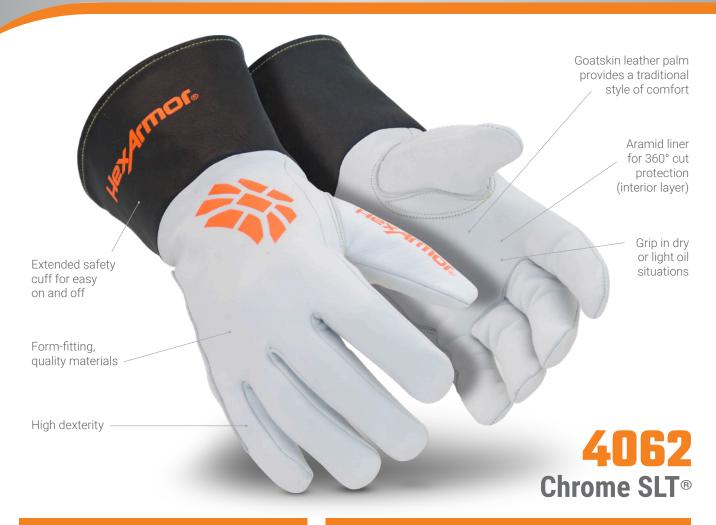

## **FEATURES:**

HexArmor® Chrome SLT® gloves are built for a wide array of applications. Each product in the series was crafted to fit the hand with a specific purpose. With multiple styles and various safety features, you can be confident that the Chrome SLT® will keep your hands protected against almost any hazard. Our Chrome SLT® gloves were designed with ultimate comfort in mind, providing unsurpassed dexterity while maintaining cut and puncture resistance. With options for cold weather protection, your hands can stay safe and comfortable in any environment.

## ATTRIBUTES:

| Style:      | Mechanics            |
|-------------|----------------------|
| Grip:       | Dry or light oil     |
| Cuff Style: | Extended Safety Cuff |
| Sizes:      | 6/XS through 13/4XL  |