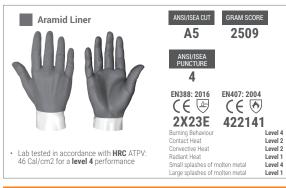

HexArmor® products are cut and puncture resistant, NOT CUT AND PUNCTURE PROOF. Do not use with moving or serrated blades or tools. User shall be exclusively responsible to assess the suitability of the product as specified for any individual application or use. Protection zones are to be used as a general guide. Actual product protection zones may differ. Product features, design, protection zones subject to change.