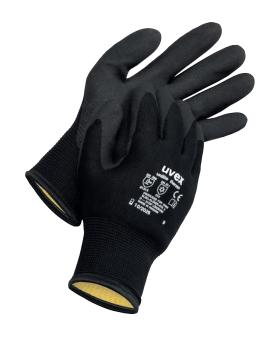

## Product data sheet for uvex unilite thermo

Despite its extremely robust coating, the uvex unilite thermo stays warm and flexible even in extreme cold. The two-layer material composition of acrylic and new wool ensures a pleasant hand climate and good wearer comfort at all times.

## **Features**

- · Good grip
- · Excellent abrasion resistance
- · Good fit

## Suitability for industrial work environments

· Suitable for dry and slightly damp work environments

Material number 60593

**Sizes** 7 - 11

**Standard** EN 420:2003 + A1:2009, EN 388:2016,

EN 511:2006

Performance classes in 3131X

accordance with EN 388

Performance classes in 0 1 0

accordance with EN 511

Outer material Acrylic, Pure new wool, Polyamide

(PA), Elastane

**Coating** Polymer

Coating surface area Palm, Fingertips

Type With knitted cuff

Colour Black