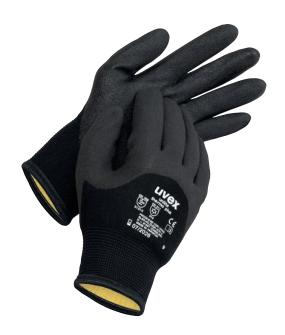

## Product data sheet for uvex unilite thermo plus

Despite its extremely robust coating, the uvex unilite thermo plus stays warm and flexible even in extreme cold. The two-layer material composition of acrylic and new wool ensures a pleasant hand climate and good wearer comfort at all times.

## **Features**

· Good grip

· Excellent abrasion resistance

· Good fit

## Suitability for industrial work environments

· Suitable for dry and slightly damp work environments

Material number 60592

**Sizes** 7 - 11

**Standard** EN 420:2003 + A1:2009, EN 388:2016,

EN 511:2006

Performance classes in 3131X

accordance with EN 388

Performance classes in 0 1 0 accordance with EN 511

Outer material Acrylic, Pure new wool, Polyamide

(PA), Elastane

**Coating** Polymer

Coating surface area Palm, 3/4 of the back of the hand

Type With knitted cuff

Colour Black