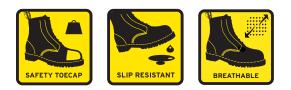

## STANDARD: EN ISO 20345:2011 SB SRA E

- Industrial strength leather for durability
- Padded collar to provide cushioning
- Safety Toe Cap which conforms to and exceeds European Standard
- Mesh foam backed moisture wicking lining for internal comfort
- Removable Smartmask<sup>®</sup> PU-cushioned footbed with antimicrobial cover for breathable comfort and odour control that enhances the internal comfort
- Air-cushioned PVC outsole
- Welted construction
- UK 3 13 whole sizes