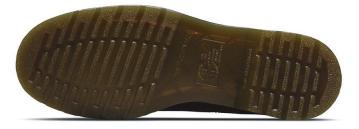

## STANDARD: EN ISO 20345:2011 SB SRA E

- Industrial strength leather for durability
- Padded collar to provide cushioning
- Safety Toe Cap which conforms to and exceeds European Standard
- Mesh foam backed moisture wicking lining for internal comfort
- Removable Smartmask<sup>®</sup> PU-cushioned footbed with antimicrobial cover for breathable comfort and odour control that enhances the internal comfort
- Air-cushioned PVC outsole
- Welted construction
- UK 3 13 whole sizes