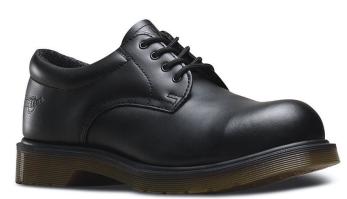

## **ICON 2216 PW**

### 13711001 - Black Fine Haircell

#### **PRODUCT DESCRIPTION:**

Classic 4-eye safety shoe with hard wearing aircushioned sole unit and industrial strength leather. Smartmask<sup>®</sup> PU-cushioned footbed and padded collar ensure total comfort at work.

## STANDARD: EN ISO 20345:2011 SB SRA E

- Industrial strength leather for durability
- Padded collar to provide cushioning
- Safety Toe Cap which conforms to and exceeds European Standard
- Mesh foam backed moisture wicking lining for internal comfort
- Removable Smartmask<sup>®</sup> PU-cushioned footbed with antimicrobial cover for breathable comfort and odour control that enhances the internal comfort
- Air-cushioned PVC outsole
- Welted construction
- UK 3 13 whole sizes