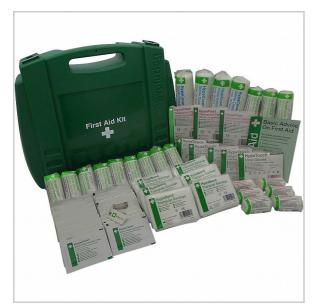

## O First Aid Contents Items Qty First Aid Guidance Leaflet HypaPlast Washproof Plasters 60 HypaCover Eye Dressings 6 HypaBand Triangular Bandages 6 HypaBand Safety Pins 12 HypaCover First Aid Dressings, 12x12cm 12 HypaCover First Aid Dressings, 18x18cm 4 HypaClean Moist Wipes 20 HypaTouch Disposable Gloves (Pair)