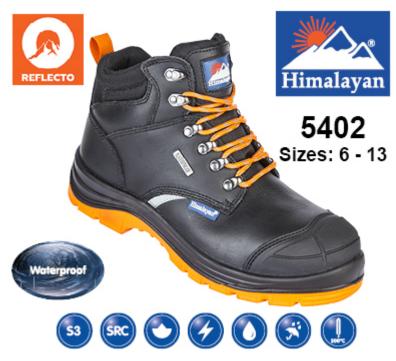

## **HIMALAYAN**

Black Leather Upper Reflecto Waterproof Safety Boot With Steel Midsole And Toecap

| Style Number           | 5402                                             |
|------------------------|--------------------------------------------------|
| European Standard      | EN ISO 20345:2011                                |
| Rating Standard        | S3                                               |
| Safety Features        | 200 Joule toecap protection; Closed seat region  |
|                        | (fully enclosed heel); Energy absorption of seat |
|                        | region; Plus water penetration and water         |
|                        | absorption resistance; Cleated outsole;          |
|                        | Penetration resistance: 1100 Newtons;            |
|                        | Anti-Static                                      |
| Toecap/Midsole         | Steel                                            |
| Heat Resistance to     | 200°C                                            |
| Slip Resistance Rating | SRC - Outsole Slip Resistance BS EN ISO :        |
|                        | 20345:2011/ CLAUSE NO-5.3.5.2; Tested on         |
|                        | Ceramic Tile/Sodium Lauryl - Heel part 0.28;     |
|                        | Flat Contact 0.32; Tested on Steel               |
|                        | Floor/Glycerol - Heel Part 0.13; Flat Contact    |
|                        | 0.18.                                            |
| Size Range             | 6 - 13                                           |