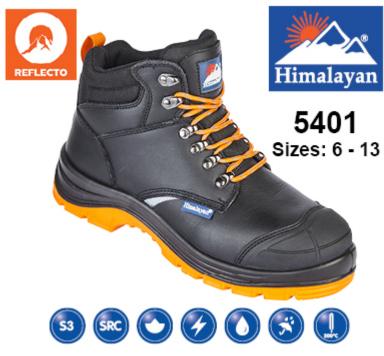

## **HIMALAYAN**

Black Leather Upper Reflecto Safety Boot With Steel Midsole And Toecap

| Style Number           | 5401                                             |
|------------------------|--------------------------------------------------|
| European Standard      | EN ISO 20345:2011                                |
| Rating Standard        | S3                                               |
| Safety Features        | 200 Joule toecap protection; Closed seat region  |
| ·                      | (fully enclosed heel); Energy absorption of seat |
|                        | region; Plus water penetration and water         |
|                        | absorption resistance; Cleated outsole;          |
|                        | Penetration resistance: 1100 Newtons;            |
|                        | Anti-Static                                      |
| Toecap/Midsole         | Steel                                            |
| Heat Resistance to     | 200°C                                            |
| Slip Resistance Rating | SRC - Outsole Slip Resistance BS EN ISO :        |
|                        | 20345:2011/ CLAUSE NO-5.3.5.2; Tested on         |
|                        | Ceramic Tile/Sodium Lauryl - Heel part 0.28;     |
|                        | Flat Contact 0.32; Tested on Steel               |
|                        | Floor/Glycerol - Heel Part 0.13; Flat Contact    |
|                        | 0.18.                                            |
| Size Range             | 6 - 13                                           |