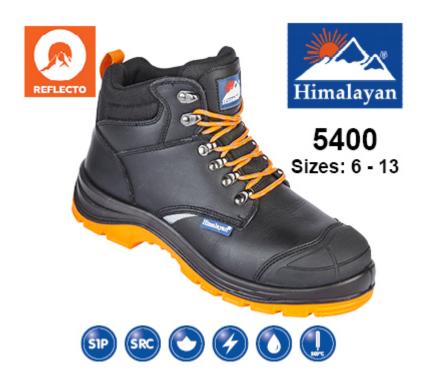

## **HIMALAYAN**

Black Leather Upper Reflecto Safety Boot with Steel Toe Cap and Midsole

| Style Number           | 5400                                      |
|------------------------|-------------------------------------------|
| European Standard      | EN ISO 20345:2011                         |
| Rating Standard        | S1P                                       |
| Safety Features        | 200 Joule toecap protection; Closed seat  |
|                        | region (fully enclosed heel); Energy      |
|                        | absorption of seat region; Penetration    |
|                        | resistance : 1100 Newtons; Anti-Static;   |
|                        | Oil Resistant;                            |
| Toecap / Midsole       | Steel                                     |
| Heat Resistance to     | 200°C                                     |
| Slip Resistance Rating | SRC - Outsole Slip Resistance BS EN       |
|                        | ISO 20345:2011/CLAUSE NO-5.3.5.2;         |
|                        | Tested on Ceramic Tile/Sodium Lauryl -    |
|                        | Heel part 0.28; Flat Contact 0.32; Tested |
|                        | on Steel Floor/Glycerol - Heel Part 0.13; |
|                        | Flat Contact 0.18.                        |
| Size Range             | 6 - 13                                    |