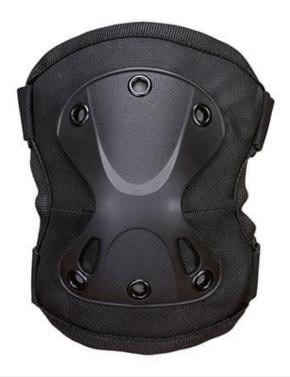

# **KP45 - Elbow Pads**

**Collection:** General PPE Range: Knee Pads

Materials: TPR, Polyester, EVA Foam

Outer Carton: 36

# **Product information**

These quality elbow pads offer high levels of wearer comfort and the best possible protection. Perfect for any type of working conditions. Sold in pairs

#### **Features**

- High density moulded front for shock protection
- Soft cushion pad on inner side provides ultra comfort
- Hook and loop strap for safe and secure fit
- Retail bag which aids presentation for retail sales
- 19cm x 14cm
- This product is sold in pairs