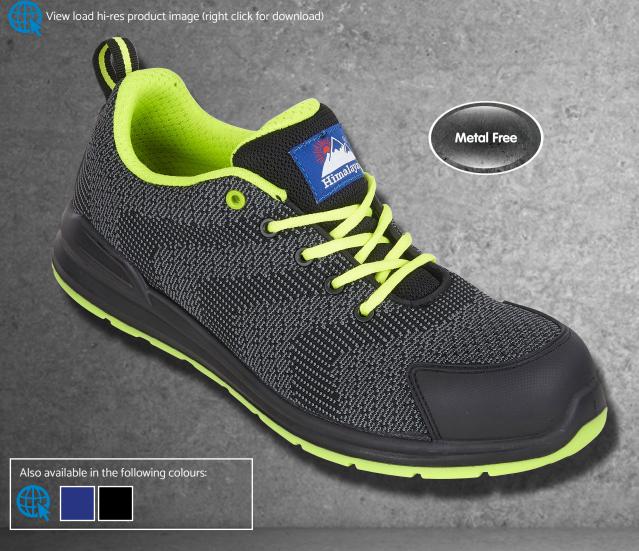

| Style Code                     | 4341                                                                                                                                                              |
|--------------------------------|-------------------------------------------------------------------------------------------------------------------------------------------------------------------|
| Safety Rating                  | S1P                                                                                                                                                               |
| Slip Resistance                | SRC                                                                                                                                                               |
| Temperature Resistance of Sole | 200°C                                                                                                                                                             |
| Safety Standard                | EN ISO 20345:2011 S1P SRC                                                                                                                                         |
| Size Range                     | UK 3 - 16 (incl 6.5 and 10.5)                                                                                                                                     |
| Features                       | Metal Free Toe Cap and Midsole Protection<br>Breathable FlyKnit High Grade Fabric Upper<br>Moisture Wicked Air-Tex Lining<br>SRC Slip Resistance<br>Colour: Black |