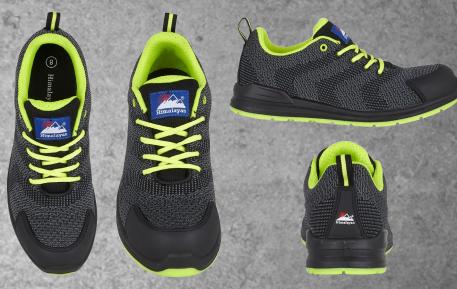

| Style Code                     | 4341                                                                                                                                                              |
|--------------------------------|-------------------------------------------------------------------------------------------------------------------------------------------------------------------|
| Safety Rating                  | S1P                                                                                                                                                               |
| Slip Resistance                | SRC                                                                                                                                                               |
| Temperature Resistance of Sole | 200°C                                                                                                                                                             |
| Safety Standard                | EN ISO 20345:2011 S1P SRC                                                                                                                                         |
| Size Range                     | UK 3 - 16 (incl 6.5 and 10.5)                                                                                                                                     |
| Features                       | Metal Free Toe Cap and Midsole Protection<br>Breathable FlyKnit High Grade Fabric Upper<br>Moisture Wicked Air-Tex Lining<br>SRC Slip Resistance<br>Colour: Black |