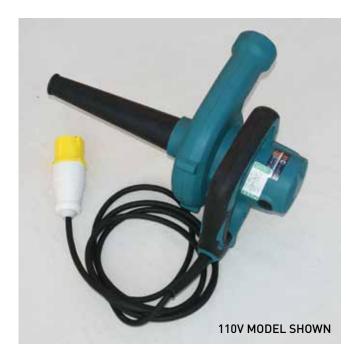

## 110V ELECTRIC AIRDECK INFLATOR/ 220V ELECTRIC AIRDECK INFLATOR

PRODUCT NO: SS1101AD (110V) / SS1103AD (220V)

#### PRODUCT DESCRIPTION:

Air Pressure : 5.7 kPa

Maximum air volume: 4.1 m3/ minute

No load speed: 16.000 min Overall length: 479mm

Net weight: 2.0kg

Vibration emission: (ah) 2.5m/s2

Sound level: (Lwa) 94dB

Power source: 110v 50-60Hz/220v-240v 50Hz

#### MATERIAL SPECIFICATION:

Double insulated plastic casing

Copper wire

EPDM Rubber inflation and suction nozzle