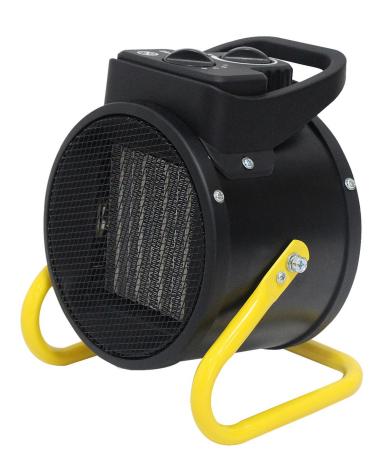

## BB-FH221 2.8KW INDUSTRIAL CERAMIC FAN HEATER

## **SPECIFICATION**

This compact unit features a ceramic PTC heating element that is highly efficient, providing instant heat on start-up. Coupled with the powerful fan, it will distribute heat over a large area & the 2 preset heat settings make the heater extremely economical, as the maximum output can be set at either 1.9kW or 2.8kW. For added safety, the heater has a self-resetting thermal cut off function. It is suitable for use in any room & is ideal for use in homes, garages, warehouses or workshops.

Approx Size: 220 x 165 x 265mm Heating Area: 30m

Voltage: 220-240V~50Hz

PRICE

BARCODE 5017403 146643 CARTON OTY 1/0 Pc

PACKAGING Colour Box

3 Heat Settings: 5/1000/2000W Max Heat Output: 9,953.6 BTU/hour

UKCA/CE