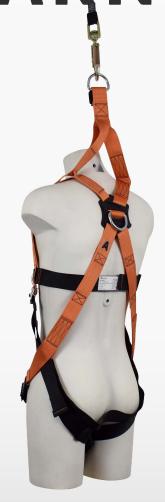

## AR-01025S

The harness is derived from the two-point harness it has a double barred deering on the back first extra security it has a life ring around the middle which is connected to the front d-ring the product has a triangles drop that is attached to the shoulders for rescue the harness is fully adjustable with chest adjustment and leg adjustments

Avalibale Sizes M-XXL

|                     | HARNESS DETAILS        |  |
|---------------------|------------------------|--|
| Colour              | Orange & Black         |  |
| Material            | Polyester Webbing      |  |
| Harness Size        | Medium - 2 Extra Large |  |
| Standards           | EN 361                 |  |
| Maximum User Weight | 140 KG                 |  |
| Life Span           | 10 Year Working Life   |  |
|                     | 10 Year Shelf Life     |  |
| Tempeture Range     | -49C to 50C            |  |
| Inspection Period   | Every 12 Months        |  |
| Buckle Types        | Standard Buckles       |  |
| Buckle Material     | Steel                  |  |
| Webbing Width       | 45mm                   |  |
| Attachment Points   | 3-Points               |  |
| Suitable For        | Rescues                |  |