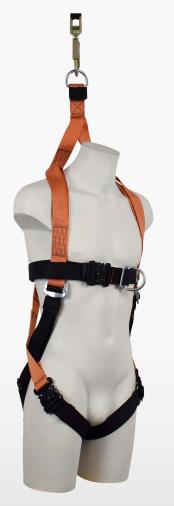

## AR-01025S

The harness is derived from the two-point harness it has a double barred deering on the back first extra security it has a life ring around the middle which is connected to the front d-ring the product has a triangles drop that is attached to the shoulders for rescue the harness is fully adjustable with chest adjustment and leg adjustments

Avalibale Sizes M-XXL

|                     | HARNESS DETAILS        |  |
|---------------------|------------------------|--|
| Colour              | Orange & Black         |  |
| Material            | Polyester Webbing      |  |
| Harness Size        | Medium - 2 Extra Large |  |
| Standards           | EN 361                 |  |
| Maximum User Weight | 140 KG                 |  |
| Life Span           | 10 Year Working Life   |  |
|                     | 10 Year Shelf Life     |  |
| Tempeture Range     | -49C to 50C            |  |
| Inspection Period   | Every 12 Months        |  |
| Buckle Types        | Standard Buckles       |  |
| Buckle Material     | Steel                  |  |
| Webbing Width       | 45mm                   |  |
| Attachment Points   | 3-Points               |  |
| Suitable For        | Rescues                |  |