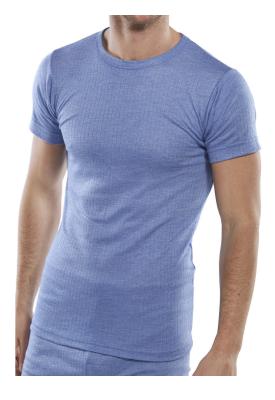

## **Beeswift Themal Vest Short Sleeve**

Short Sleeved Thermal vest

Perfect for outdoors or cold environments this base layer provides the wearer an additional source of warmth, while still allowing the body to breath and enabling a full range of movement. A comfortable fit that is close to the body and virtually unnoticeable under everyday work clothing.

- Short sleeved thermal vest
- Soft, polyester/viscose fibre
- Good insulation against cold conditions
- Lightweight material

Ideal for; Warehouse / Distribution Construction / Trade Engineering / Fabrication Farming / Agriculture Rambling / Walking Winter sports