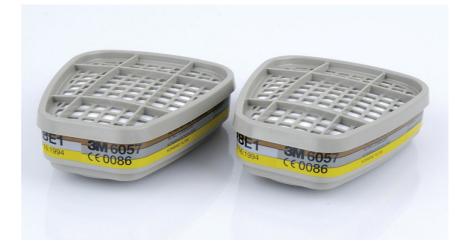

## 3M 6057 ABE1 FILTER

Product Code: 6057

The 3M 6057 ABE1 Filters protect against organic vapours, inorganic vapours and acid gases.

Filters are specially designed and shaped to give "swept-back" position to enable excellent field of vision and balance. Lightweight

- Low breathing resistance
- Well balanced when fitted to a mask
- Provides excellent field of vision as a result of the unique trapezoidal
- Bayonet fitting system ensures precise and secure locking
- Versatility: can be used on all 6000, 7000 and 7500 Series half masks • 6000 series gas and vapour filters can be used in combination with the
- combined particulate and vapour protection.
- 6096, 6098 and 6099 filters include a P3 particulate filter

Standard: EN14387 Approval: CE marked shape

and full face masks 3M 5000 Particulate Filters to provide