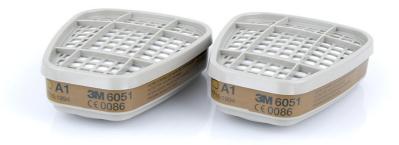

## **3M 6051 A1 FILTER**

3M 6051 A1 Filters protect against organic gases and vapours.

Filters are specially designed and shaped to give "swept-back" position to enable excellent field of vision and balance.

- Lightweight
- Low breathing resistance
- Well balanced when fitted to a mask
- Provides excellent field of vision as a result of the unique trapezoidal
- Bayonet fitting system ensures precise and secure locking
- Versatility: can be used on all 6000, 7000 and 7500 Series half masks
- 6000 series gas and vapour filters can be used in combination with the combined particulate and vapour protection.
- 6096, 6098 and 6099 filters include a P3 particulate filter