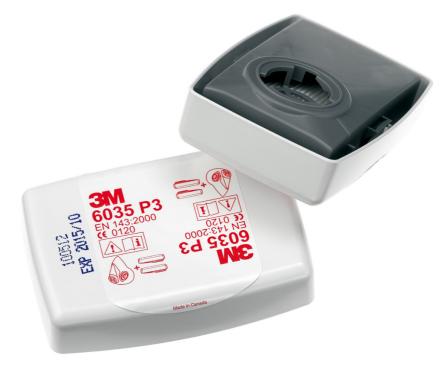

## 3M 6035 P3R ENCAPSULATED

3M Particulate Filter 6035 protects against solids and liquid particles P3R, where excess levels of particulates are present in the workplace atmosphere. Supplied with plastic cage for rough applications.

- Solid top design reduces chance of premature clogging
- Unique easy to check seal promotes enhanced respirator fit
- High temperature cover protects filter media from heat, sparks or physical damage.
- Bayonet fitting ensures precise & safer locking
- Versatility: can be used on all 3M 6000, 3M 7000 & 3M 7500 Series Half Masks and Full Face Masks
- Lightweight 35g each (nominal)
- Low breathing resistance
- Tested and meets specifications to AS/NZS 1716:2003 Class P3 particulate filter when used with compatible 3M respirators.
- Re-usable
- FFP3 Filter
- EN143:2000