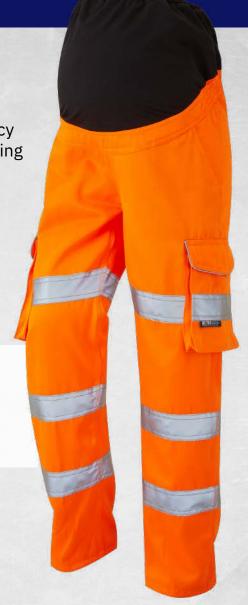

## **VERITY**

POLY/COTTON WOMEN'S MATERNITY CARGO TROUSER CODE: CM01-O-LEO

## WHY THE VERITY?

Stay safe and seen throughout pregnancy with this maternity cargo trouser, featuring an over-the-bump elasticated waist.

ISO 20471 CLASS 2

WAIST: UK 8-18/20

6211421000

DURABLE **POLYESTER** 

## **FEATURES**

- > 280gsm poly/cotton with water and stain repellent finish 80% polyester/20% cotton
- > Metal button fastener and YKK zip fly
- > Triple stitched main seams
- > Cargo style leg pockets with grey reflective piping
- > Back patch pocket
- > Side adjustment elastic