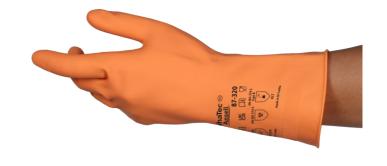

# 87-320

Lightweight natural rubber glove with flocked lining

# Flocked-lined natural rubber gloves, combining comfort, flexibility and food compliance

- Increased protection and convenience: Flock-lined and lightweight, AlphaTec<sup>®</sup> 87-320 rubber work gloves come with beaded cuffs, which ensure tear resistance and easy donning and doffing
- Food handling compliance: Featuring an AQL of 1.5, these orange food handling gloves are suitable for a wide range of food applications
- Enhanced durability: AlphaTec<sup>®</sup> 87-320 hand protection gloves are also abrasion-resistant, lending themselves to low-hazard tasks
- Increased comfort: Owing to their 100% cotton flock lining, these flexible work gloves are comfortable and offer wearers the required flexibility for light-duty tasks

# Lightweight natural rubber glove with flocked lining

# **Key Features**

- Beaded cuff: For easy-to-wear chemical gloves with tear resistance
- Food-safe: Excellent hand and food safety gloves
- **Good abrasion resistance:** Protective gloves for use in low-hazard areas