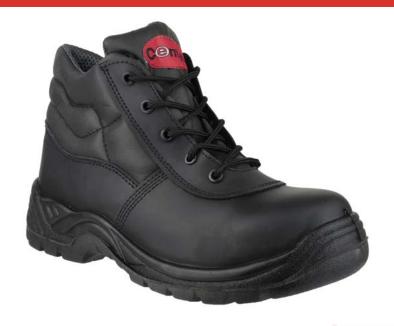

## Centek

## FS30C

| Standard        | EN ISO 20345:2011      |  |
|-----------------|------------------------|--|
| Category        | S3 SRC                 |  |
| Size Range      | UK 3 - 12   EU 36 - 47 |  |
| Colour          | Black                  |  |
| Slip Resistance | SRC                    |  |

| Upper                | Water Resistant Leather      | Construction              | Injection                                               |
|----------------------|------------------------------|---------------------------|---------------------------------------------------------|
| Inner Lining         | Breathable non-woven fabric  | Outsole                   | Dual Density PU/PU                                      |
| Footbed              | Removable EVA Footbed        | Weight                    | 825 grams (half pair size 8)                            |
| Impact<br>Resistance | 200 Joules Composite Toe Cap | Penetration<br>Resistance | Non-metallic anti-penetration mid-<br>sole - Min. 1100N |

## **CHARACTERISTICS:**

- Water resistant upper
- PU padded collar
- Energy absorbent heel

- Antistatic
- Oil resistant outsole
- Metal free

Care Advice: To enhance the life & performance of the footwear, upper should be kept clean & dry. Dry/damp cloth or shoe polish/spray to be used as per the need. Sole to be checked and clean regularly to maintain its traction. Any obvious damage in footwear may reduce full protection and must be replaced.