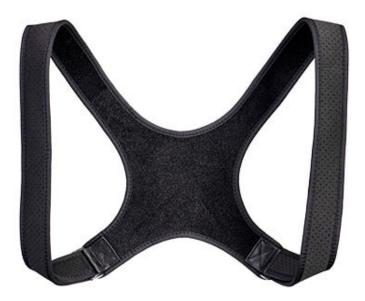

### **Product information**

This high-performance correction belt offers supreme support to the wearer and promotes good posture. It reduces neck and back pain caused by prolonged slouching and improves spinal alignment. The belt can be adjusted for added comfort and is suitable to be worn under or over clothing.

#### **Features**

- Improves spinal alignment by pulling the shoulders back
- Reduces neck and back pain caused by prolonged slouching
- Ideal for desk work, either in the workplace or at home
- Adjustable straps for a secure fit
- Lightweight and comfortable
- Can be worn underneath or over clothing
- Retail bag which aids presentation for retail sales
- Sold in singles