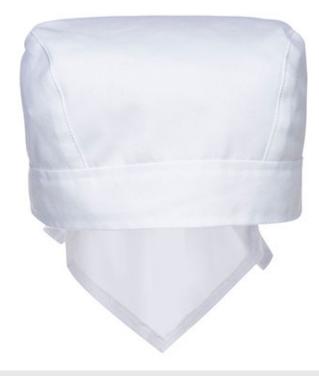

## S904 - Mesh Air Pro Bandana

Collection: Chefswear Range: Chefswear Shell Fabric: Kingsmill Polycotton with Texpel Finish: 65% Polyester, 35% Cotton Inner Pack: 12 Outer Carton: 144

## **Product information**

Modern and lightweight this bandana keeps the wearer cool thanks to the MeshAir Pro side panels. Easily adjustable ties offer a comfortable fit.

### **Features**

- Durable polycotton fabric with Texpel stain resistant finish
- Premium stain resistant finish repels oil, water and grime
- Cooling mesh fabric for increased breathability
- $\bullet$  Non shrinking to ensure that this style maintains its shape wash after wash
- Two ties at the back for a secure fit