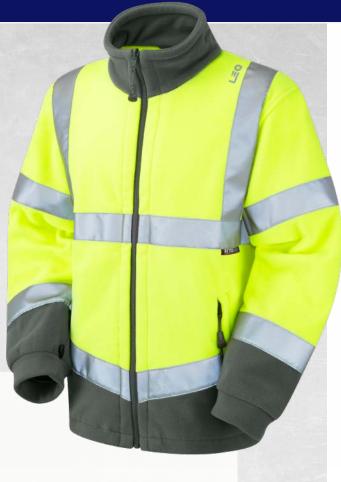

## **HARTLAND**

FLEECE JACKET (ECOVIZ®) CODE: F01-Y-LEO

## WHY THE HARTLAND?

Warm, comfortable, and timeless; no high visibility wardrobe is complete without a fleece jacket. The Hartland is a fine example for when you need to be seen but need that little extra warmth.

## **FEATURES**

- > Warm 300gsm EcoViz® recycled polyester from recycled post-consumer clothing
- > Grey trim
- > Angled zipped front pockets
- > Shock cord hem adjuster
- > Elasticated cuffs
- > Will interact with our interactive foul weather jackets