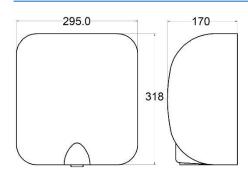

he new generation high speed, automatic hand dryers that will dry your hands in approximately 15 seconds.

Using only 1300 watts of power, makes it one of the most economic hand dryers around.

Available in white ABS plastic the Master is perfect for high usage areas or where the client requires amazingly quick drying times.



## magnum Master Hand Dryer

**Features** 

**Drying time** 15 seconds approx.

**Operation** Infra-red automatic self adjusting circuit

Voltage 220 / 240v 50Hz Total Watts 1300 watts

Heater elementThermal ProtectionMotor -Adjustable Brush TypeDecibels73dba @1 metre.

**Drip proof** IPX1 **Finish** White

Construction ABS front cover

**Guarantee** 1 year. Terms and conditions apply

## **Packing Details**

Width 34.5 cm Height 36.5 cm Depth 22 cm Weight 3.75 kg