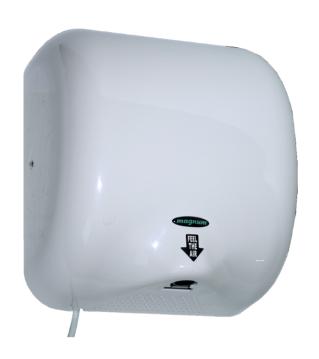

## Order Code:

The Magnum **Master** is the new generation high speed, automatic hand dryers that will dry your hands in approximately 15 seconds.

Using only 1300 watts of power, makes it one of the most economic hand dryers around.

Available in white ABS plastic the Master is perfect for high usage areas or where the client requires amazingly quick drying times.

## magnum Master Hand Dryer

**Features** 

**Drying time** 15 seconds approx.

**Operation** Infra-red automatic self adjusting circuit

Voltage 220 / 240v 50Hz Total Watts 1300 watts

Heater elementThermal ProtectionMotor -Adjustable Brush TypeDecibels73dba @1 metre.