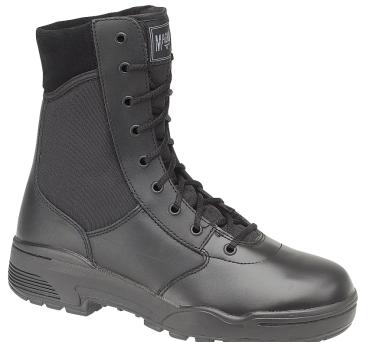

## SPECIFICATION SHEET: CLASSIC CEN

CLASSIC CEN is a lightweight, durable uniform boot from Magnum<sup>TM</sup>. Constructed with abrasion resistant leather/nylon upper and hardwearing temperature resistant rubber sole. Wicking technology allows feet to stay dry throughout the day. Ladder grips on the base give excellent traction offering best safety practice against smooth floors where slipping is a risk. Antistatic and energy absorbing heel. Ergonomic and Comfortable.

| Features                                        | Benefits                                                                                                                                                                   |
|-------------------------------------------------|----------------------------------------------------------------------------------------------------------------------------------------------------------------------------|
| ISO20347 tested                                 | Conforms to ISO20347 Occupational Footwear Standard.                                                                                                                       |
| Leather/Nylon Upper with nine eyelet lace holes | Full grain leather with 1150 denier heavy duty nylon. Abrasion resistant. Breathable. Non-metallic composite hardware, thermoplastic heel and toe stiffeners. Lightweight. |
| Rubber Sole                                     | Antistatic, acid and alkali resistant. 300°c Heat and Cold Resistant outsole. Energy absorbing heel. Ladder grip. Excellent slip resistance.                               |
| High Ankle Support                              | Secure lace fit with padded top giving firm hold whilst remaining flexible and comfortable. The high cut prevents twisting, protecting joints and ligaments.               |
| Unisex Size Range                               | Size range 4s x 14s suitable for men and women covering majority of workforce.                                                                                             |
| Comfort Lining                                  | Fast wicking comfort lining keeps feet sweat free. Contains removable footbed.                                                                                             |