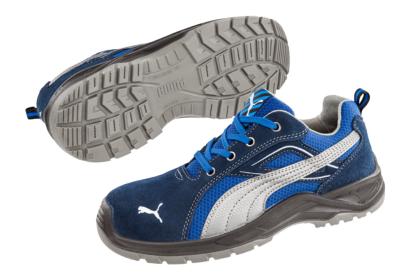

# Article No. 64.361.0 - Omni Sky Low S1P SRC

Protection: steel cap and steel midsole

Upper: suede leather with breathactive textile inserts

Lining: BreathActive functional lining

Footbed: evercomfort

Sole: Duo PU sole ESSENTIAL, cushioning, slip restistant

### **Upper**

The upper is made of insensitiv and strong sude leather. The combination with textile inserts makes this upper more breathactive and more resistant.