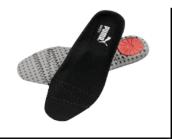

# evercomfort

This ergonomically shaped footbed provides a correct position and an optimum support to the foot. The perforation and the hydrophobic fabric cover improve and balance the foot climate, while a cushioning pad at the heel absorbs the impacts from outside.