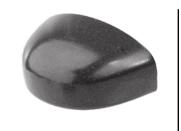

## **SteelCap**

Synthetic protective toe cap, lighter than a common steel cap; antimaquetic and thermally insulating.