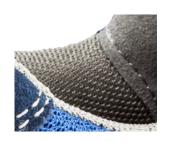

#### **BreathActive**

The micro-channel system of this multi-layered lining provides you with a better breathability and moisture management when work means sweat.