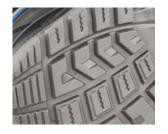

#### **PU Outsole**

Due to the special anti slip profile of the abrasion-resistant, flexible and light polyurethane sole, liquid is drained and non-slip optimized.

# **PU Midsole**

The direct injected lightweight PU midsole provides you with shock absorption across the whole tread.