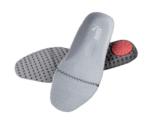

# evercomfort

This ergonomically shaped footbed provides a correct position and an optimum support to the foot. The perforation and the hydrophobic fabric cover improve and balance the foot climate, while a cushioning pad at the heel absorbs the impacts from outside..