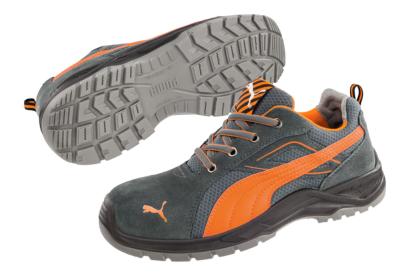

# Article No. 64.362.0 - Omni Orange Low S1P SRC

Protection: steel cap and steel midsole

Upper: suede leather with breathactive textile inserts

Lining: BreathActive functional lining

Footbed: evercomfort

Sole: Duo PU sole ESSENTIAL, cushioning, slip restistant

and oil resistant

Sizes / Width: 40 - 47 / 11