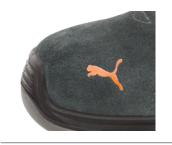

### **Upper**

The upper is made of insensitiv and strong sude leather. The combination with textile inserts makes this upper more breathactive and more resistant.