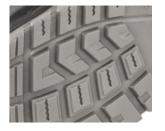

#### **PU Outsole**

Due to the special anti slip profile of the abrasion-resistant, flexible and light polyurethane sole, liquid is drained and non-slip optimized.