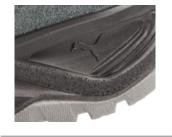

# **PU Midsole**

The direct injected lightweight PU midsole provides you with shock absorption across the whole tread.