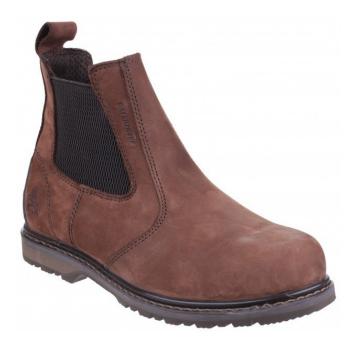

**AS148 Sperrin:** Men's flexible and lightweight protective waterproof dealer boot. Water-resistant Nubuck leather upper with highly breathable, waterproof membrane enabling feet to stay dry. Moisture wicking mesh lining absorbs fluid preventing sweating from inside the footwell. Rear pull on loop and elasticated sides for easy donning and doffing. A hardened TPU moulded wedge wraps around the upper at the heel, providing additional support and heel stabilising. Industrial standard foot protection with steel toe cap and steel midsole. Energy absorbing heel counter consumes impact on tough terrain. Oil resistant rubber outsole with injected PU welt and midsole.

## **FEATURES**

- Flexible & Lightweight Waterproof Dealer Boot
- Water Resistant Nubuck Leather Upper
- Internal Waterproof Membrane
- TPU Heel Support
- Injected PU Welt & Midsole

- Rubber Outsole
- Antistatic
- Energy Absorbent Heel
- Oil Resistant Outsole
- Heat Resistant Outsole to 300 Degrees