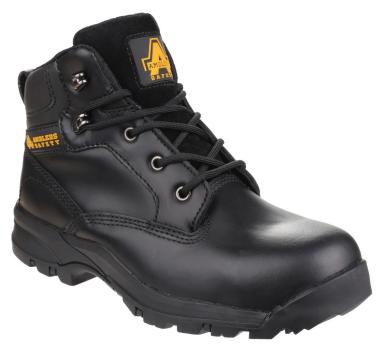

**ASIO4 Ryton:** Lightweight and durable safety boot for women. Crafted with a water-resistant full grain leather upper. Deep padded PU/Mesh collar with pull on loop at rear. Gently padded suede tongue with mesh lining. Lace up front with speed lacing hooks and cord lacing. Protective 200 joule steel toe cap. A composite midsole offers underfoot protection whilst allowing the foot to flex. Hardwearing and slip-resistant rubber sole unit with energy absorbing heel.