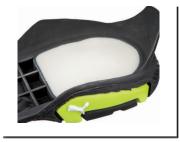

#### evercushion® PRO

The structure of this footbed gives you an optimum of cushioning from the first contact to the ground until the end of your move, giving relief to the compression zones. Its durable fabric cover and the perforated area at the forefoot ensure both breathability and comfort.