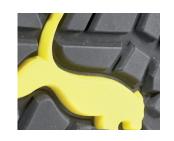

## **Toe Cap Protection**

The drawn up scuff cap avoids abrasion of the leather in the toe area when working on your knees.