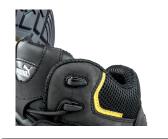

## **Toe Cap Protection**

The drawn up scuff cap avoids abrasion of the leather in the toe area when working on your knees.