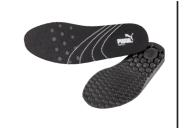

#### evercushion® PRO

The structure of this footbed gives you an optimum of cushioning from the first contact to the ground until the end of your move, giving relief to the compression zones. Its durable fabric cover and the perforated area at the forefoot ensure both breathability and comfort.