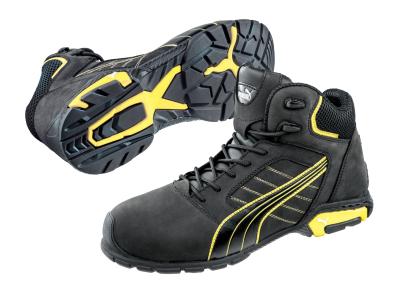

# Article No. 63.224.0 - Amsterdam Mid S3 SRC

Protection: aluminium cap and flexible FAP® midsole

Plus: toe cap protection Upper: nubuck leather

Lining: BreathActive functional lining

Footbed: evercushion® pro

Sole: TPU sole METRO PROTECT

Sizes/Width: 39 - 47 / 11

#### **Rubber Outsole**

The low-profile and therefore lightweight construction ensures great flexibility. The two-coloured TPU sole comes with an EVA cushioning pad in the heel area

## **Toe Cap Protection**

The drawn up scuff cap avoids abrasion of the leather in the toe area when working on your knees.

### **Upper**

We use innovative materials to combine a superior comfort with the best performance.