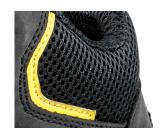

#### **BreathActive**

The micro-channel system of this multi-layered lining provides you with a better breathability and moisture management when work means sweat.