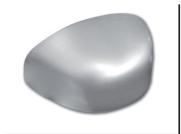

#### **EVA Cushioning Pad**

The EVA cushioning pad integrated in the heel area ensures optimum shock absorption during ground contact.