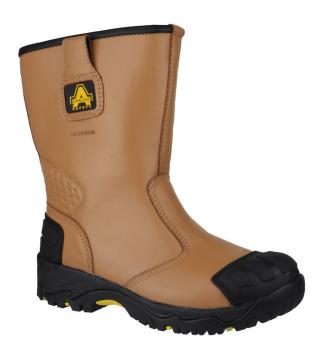

**FS143:** Pull on rigger boot crafted with a full grain leather upper. Internal breathable waterproof membrane keeps feet dry. Steel toe and midsole protection. Moulded back support and padded ankle area. Textured protective toe guard. Moisture wicking lining. Removable memory foam foot bed. Cushioning and energy rebounding phylon midsole. Rugged heat resistant traction rubber outsole.

## **FEATURES**

- Flexible & rugged waterproof rigger boot
- Water resistant leather upper
- Internal waterproof membrane
- Padded ankle

- Mould back support
- Phylon midsole
- Rubber outsole
- Antistatic