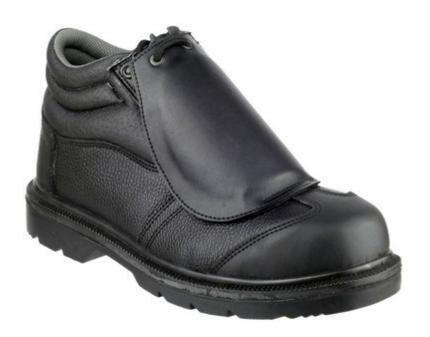

Black boot with external metatarsal guard ideal for a range of warehouse and industrial environments. Offers toe and midsole protection conforming to safety workplace standards. With water-resistant upper and antistatic, heel heat absorption and an energy absorbing rubber sole.

| Features                  | Benefits                                                                                                                                                                |
|---------------------------|-------------------------------------------------------------------------------------------------------------------------------------------------------------------------|
| ISO20345 tested           | Conforms to ISO20345 Safety Footwear Standard.                                                                                                                          |
| S3                        | Toe protection tested to 200 joules impact. Safety Footwear Leather Upper plus Antistatic and Energy Absorbing Heel. Water Resistant Upper. Penetration Resistant Sole. |
| Rubber                    | Rubber outsole to ensure a hardwearing comfortable light sole.                                                                                                          |
| Antistatic                | Offers good conductivity which prevents a build up of static charge.                                                                                                    |
| External metatarsal guard | Protects the upper foot and metatarsal bones and toes from different hazards. Prevents debris entering the boot and is ideal for heavy lifting environments.            |
| Water resistant           | Helps keep feet dry.                                                                                                                                                    |
| SRC Slip Resistance       | Tested on ceramic tile contamination with a dilute soap solution.  Tested on smooth steel contamination with glycerol.                                                  |
| FOOTSURE WESTERN LTD      |                                                                                                                                                                         |