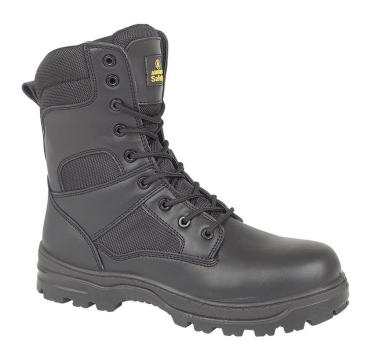

**FS009C:** Action leather and mesh upper safety boot. Duel density PU sole. Composite toe and midsole. High leg lace-up with 9 non-metallic eyelets. Water-resistant and antistatic. Energy absorbing heel and a pull-on loop for ease of fitting. Unisex size range available.

| Features              | Benefits                                                                                                                                          |
|-----------------------|---------------------------------------------------------------------------------------------------------------------------------------------------|
| EN ISO20345 tested    | Conforms to EN ISO20345 Safety Footwear Standard.                                                                                                 |
| S3                    | Toe protection tested to 200 joules impact. Anti-static and energy absorbing heel. Penetration resistant to 1,100 Newtons. Water resistant upper. |
| SRC slip resistance   | Tested on a ceramic tile contamination with a dilute soap solution. Tested on smooth steel contamination with glycerol.                           |
| Dual Density PU Sole  | Lightweight yet hardwearing and ideal for use in a variety of environments.                                                                       |
| Composite Cap/Midsole | Non-metallic and considerably lighter compared to steel.                                                                                          |
| Unisex Size Range     | Unisex size range ensuring size coverage for majority of workforce.                                                                               |
| Pull-on loops         | Allows the wearer to put on or remove footwear with speed and ease.                                                                               |