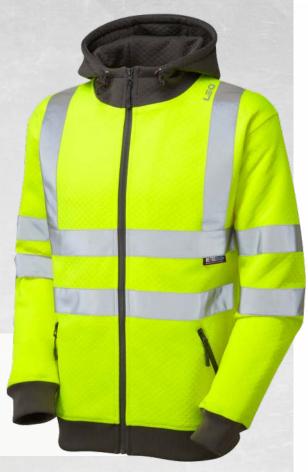

## **SAUNTON**

**FULL ZIP HOODED SWEATSHIRT (ECOVIZ®)** CODE: SS02-Y-LEO

## WHY THE SAUNTON?

A hoodie should be warm and comfortable to wear, like the Saunton. The zipped hand pockets keep your hands warm whilst the snug hood comes in very useful on those particularly cold days.

## **FEATURES**

- > 50% EcoViz® PC recycled polyester for durability
- > 50% cotton for comfort against the skin
- > Grey trim
- > Ribbed cuffs and hem
- > Zipped front pockets with pullers
- > Front zip fastener with puller
- > Double fabric hood with shock-cord