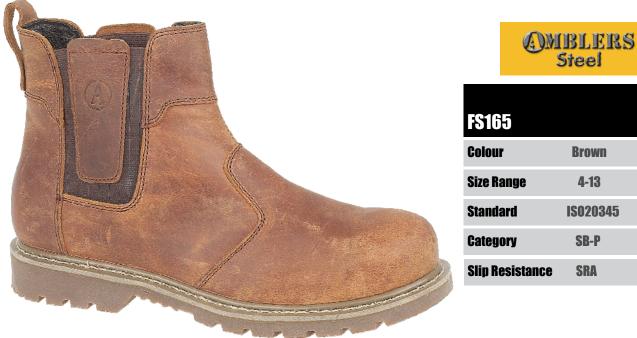

## **SPECIFICATION SHEET: FS165**

**Brown** 4-13 ISO20345 SB-P SRA

Pull On Safety Dealer Boot for use by industrial workers and tradesmen. Oil resistant, featuring pull-on loop at the top of the boot's shaft. Full grain crazy horse leather upper with elastic sides for ease of change. FS165 is a welted manufactured boot with a flexible rubber sole.