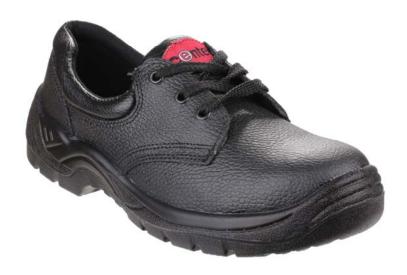

## Centek

## **FS337**

| Standard        | EN ISO 20345:2011      |  |
|-----------------|------------------------|--|
| Category        | S1P SRC                |  |
| Size Range      | UK 3 - 15   EU 36 - 50 |  |
| Colour          | Black                  |  |
| Slip Resistance | SRC                    |  |

| Upper                | Barton Print Action Leather | Construction              | Injection                    |
|----------------------|-----------------------------|---------------------------|------------------------------|
| Inner Lining         | Breathable non-woven fabric | Outsole                   | Dual Density PU/PU           |
| Footbed              | Removable EVA Footbed       | Weight                    | 550 grams (half page size 8) |
| Impact<br>Resistance | 200 Joules Steel Toe Cap    | Penetration<br>Resistance | Steel Midsole - Min. 1100N   |

## **CHARACTERISTICS:**

- Lightweight basic safety shoe
- PU padded collar and tongue
- Energy absorbent heel

- Antistatic
- Oil resistant outsole

Care Advice: To enhance the life & performance of the footwear, upper should be kept clean & dry. Dry/damp cloth or shoe polish/spray to be used as per the need. Sole to be checked and clean regularly to maintain its traction. Any obvious damage in footwear may reduce full protection and must be replaced.